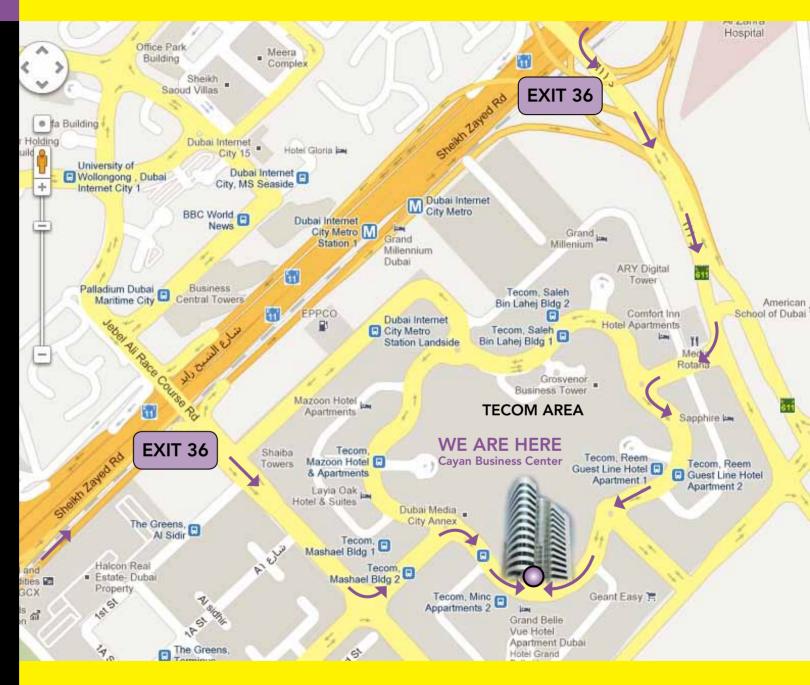

#### Sheikh Zayed South (from Dubai):

Take exit 36, Hessa Street East. Take that road and then take the first right which is the entrance to TECOM. You then follow the road by going left and continue straight until you reach Grand Belle Vue Hotel on your left. We are the building opposite the hotel, **Cayan Business Center**.

#### Sheikh Zayed North (From Abu Dhabi):

Take the Barsha Exit and stay on the right lane as if going to The Greens. Follow that road and you'll see The Greens property on your right. At the first traffic light (The Greens Traffic light) take left and you're going into TECOM area. You then follow the road by going right. Continue straight until you reach Grand Belle Vue Hotel on your right. We are the building opposite the hotel, Cayan Business Center. There is a Subway shop in the same building.